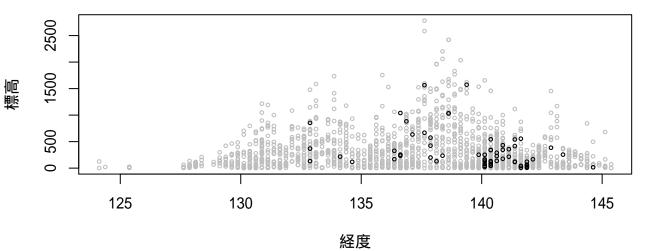

#### 全国鳥類繁殖分布調査の結果に基づく鳥の垂直分布図

2018年12月19日時点のデータをもとに作成

現地調査実施地点の垂直分布を経度と標高で示した。 灰色が調査地の垂直分布で、黒が観察地点の垂直分布を示す。