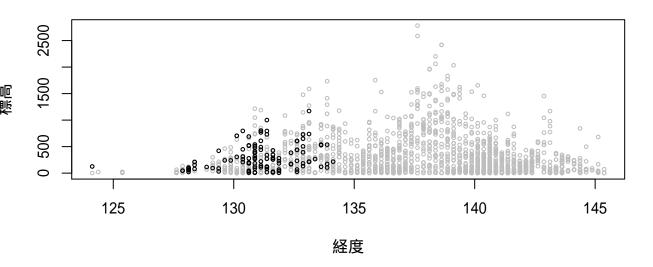

#### 全国鳥類繁殖分布調査の結果に基づく鳥の垂直分布図

2018年12月19日時点のデータをもとに作成

現地調査実施地点の垂直分布を経度と標高で示した。 灰色が調査地の垂直分布で、黒が観察地点の垂直分布を示す。