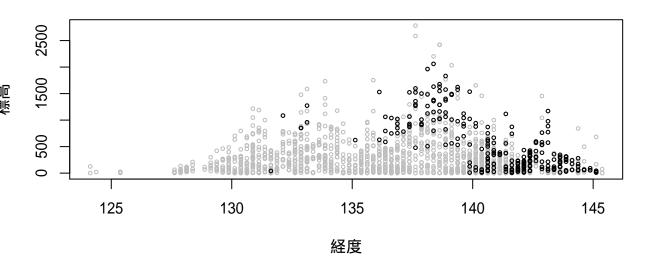

#### 全国鳥類繁殖分布調査の結果に基づく鳥の垂直分布図

2018年12月19日時点のデータをもとに作成

現地調査実施地点の垂直分布を経度と標高で示した。 灰色が調査地の垂直分布で、黒が観察地点の垂直分布を示す。