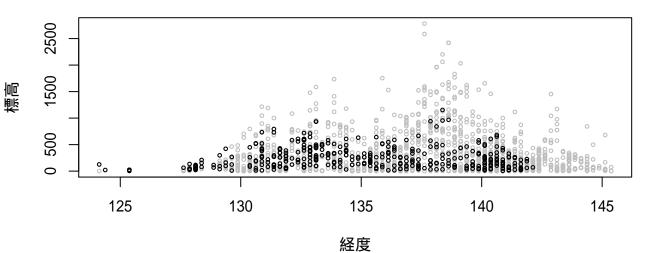

#### 全国鳥類繁殖分布調査の結果に基づく鳥の垂直分布図

2018年12月19日時点のデータをもとに作成

現地調査実施地点の垂直分布を経度と標高で示した。 灰色が調査地の垂直分布で、黒が観察地点の垂直分布を示す。