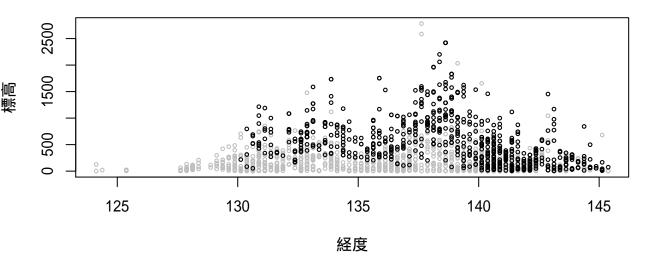

#### 全国鳥類繁殖分布調査の結果に基づく鳥の垂直分布図

2018年12月19日時点のデータをもとに作成

現地調査実施地点の垂直分布を経度と標高で示した。 灰色が調査地の垂直分布で、黒が観察地点の垂直分布を示す。