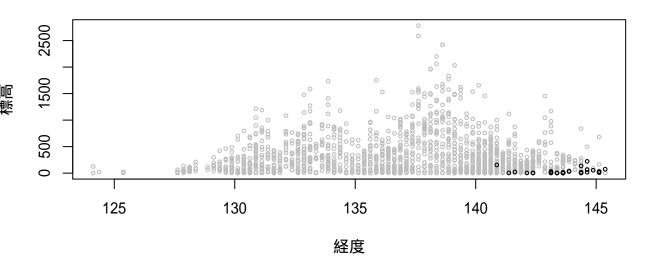

#### 全国鳥類繁殖分布調査の結果に基づく鳥の垂直分布図

2018年12月19日時点のデータをもとに作成

現地調査実施地点の垂直分布を経度と標高で示した。 灰色が調査地の垂直分布で、黒が観察地点の垂直分布を示す。