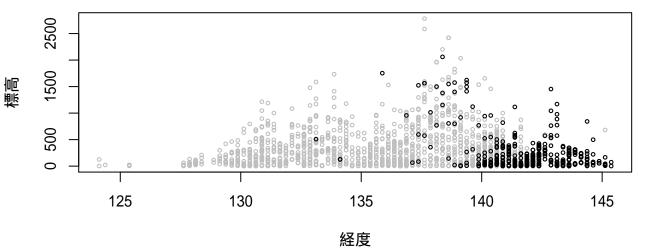

#### 全国鳥類繁殖分布調査の結果に基づく鳥の垂直分布図

2018年12月19日時点のデータをもとに作成

現地調査実施地点の垂直分布を経度と標高で示した。 灰色が調査地の垂直分布で、黒が観察地点の垂直分布を示す。