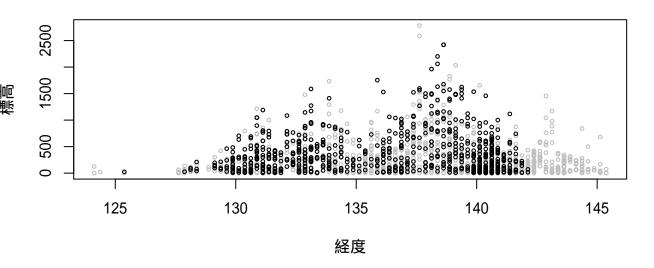

#### 全国鳥類繁殖分布調査の結果に基づく鳥の垂直分布図

2018年12月19日時点のデータをもとに作成

現地調査実施地点の垂直分布を経度と標高で示した。 灰色が調査地の垂直分布で、黒が観察地点の垂直分布を示す。