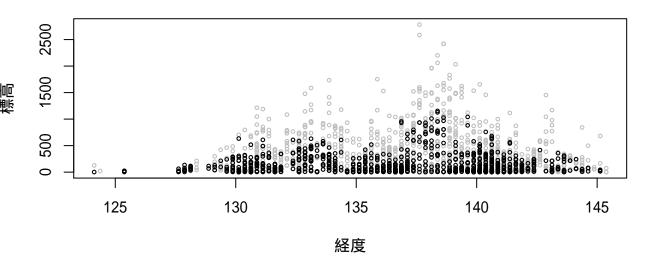

#### 全国鳥類繁殖分布調査の結果に基づく鳥の垂直分布図

2018年12月19日時点のデータをもとに作成

現地調査実施地点の垂直分布を経度と標高で示した。 灰色が調査地の垂直分布で、黒が観察地点の垂直分布を示す。