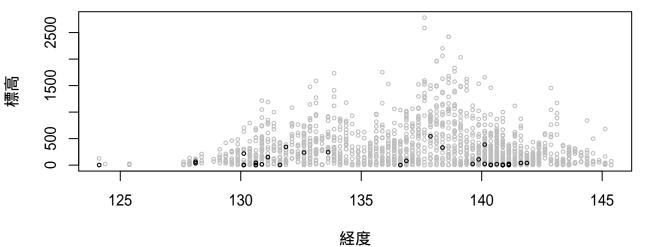

#### 全国鳥類繁殖分布調査の結果に基づく鳥の垂直分布図

2018年12月19日時点のデータをもとに作成

現地調査実施地点の垂直分布を経度と標高で示した。 灰色が調査地の垂直分布で、黒が観察地点の垂直分布を示す。