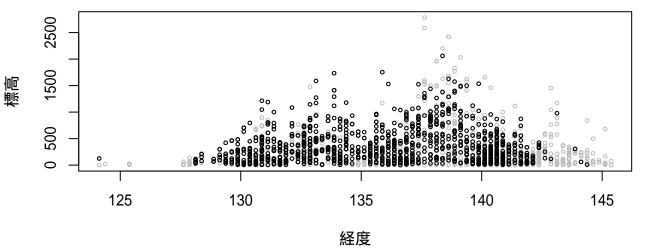

#### 全国鳥類繁殖分布調査の結果に基づく鳥の垂直分布図

2018年12月19日時点のデータをもとに作成

現地調査実施地点の垂直分布を経度と標高で示した。 灰色が調査地の垂直分布で、黒が観察地点の垂直分布を示す。