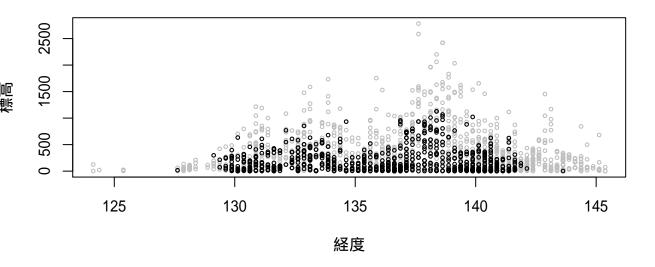

#### 全国鳥類繁殖分布調査の結果に基づく鳥の垂直分布図

2018年12月19日時点のデータをもとに作成

現地調査実施地点の垂直分布を経度と標高で示した。 灰色が調査地の垂直分布で、黒が観察地点の垂直分布を示す。