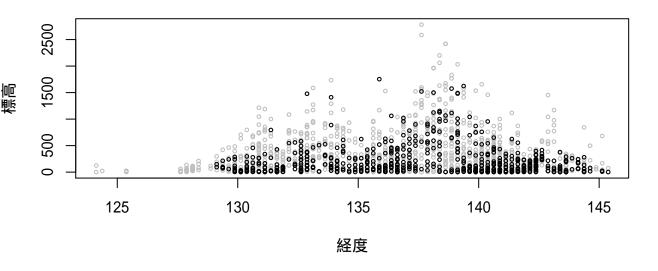

#### 全国鳥類繁殖分布調査の結果に基づく鳥の垂直分布図

2018年12月19日時点のデータをもとに作成

現地調査実施地点の垂直分布を経度と標高で示した。 灰色が調査地の垂直分布で、黒が観察地点の垂直分布を示す。

### サンジャク