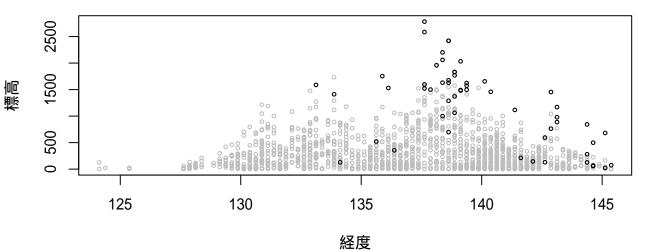

#### 全国鳥類繁殖分布調査の結果に基づく鳥の垂直分布図

2018年12月19日時点のデータをもとに作成

現地調査実施地点の垂直分布を経度と標高で示した。 灰色が調査地の垂直分布で、黒が観察地点の垂直分布を示す。