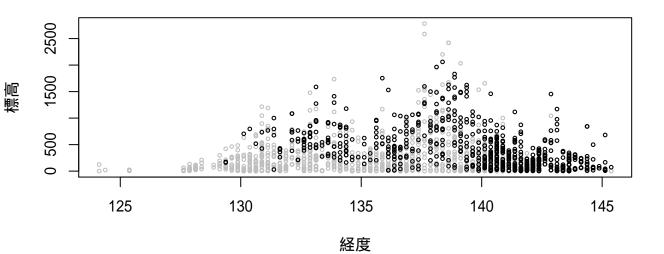

#### 全国鳥類繁殖分布調査の結果に基づく鳥の垂直分布図

2018年12月19日時点のデータをもとに作成

現地調査実施地点の垂直分布を経度と標高で示した。 灰色が調査地の垂直分布で、黒が観察地点の垂直分布を示す。