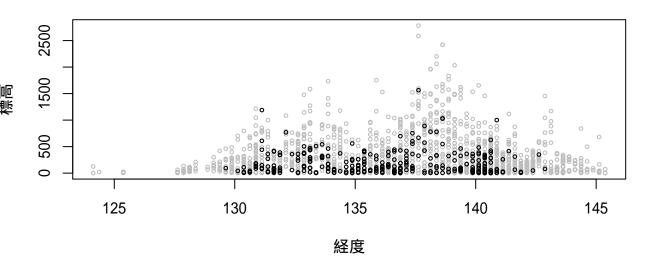

#### 全国鳥類繁殖分布調査の結果に基づく鳥の垂直分布図

2018年12月19日時点のデータをもとに作成

現地調査実施地点の垂直分布を経度と標高で示した。 灰色が調査地の垂直分布で、黒が観察地点の垂直分布を示す。