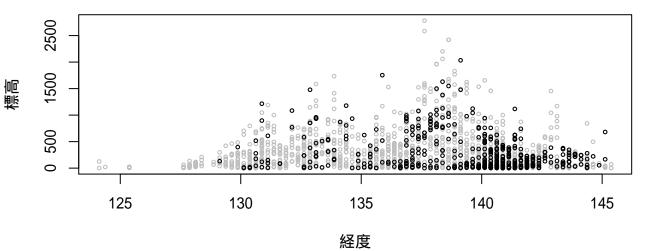

#### 全国鳥類繁殖分布調査の結果に基づく鳥の垂直分布図

2018年12月19日時点のデータをもとに作成

現地調査実施地点の垂直分布を経度と標高で示した。 灰色が調査地の垂直分布で、黒が観察地点の垂直分布を示す。