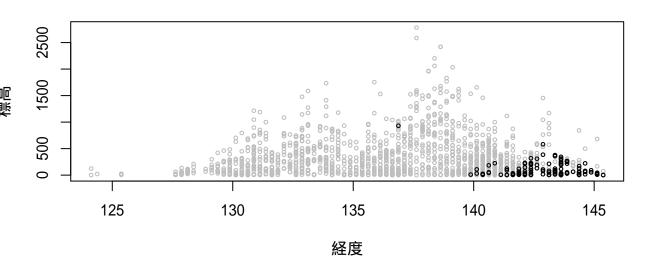

#### 全国鳥類繁殖分布調査の結果に基づく鳥の垂直分布図

2018年12月19日時点のデータをもとに作成

現地調査実施地点の垂直分布を経度と標高で示した。 灰色が調査地の垂直分布で、黒が観察地点の垂直分布を示す。