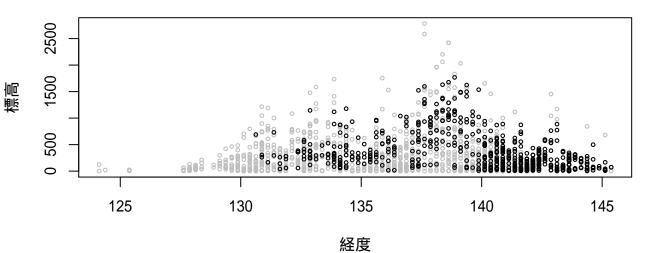

#### 全国鳥類繁殖分布調査の結果に基づく鳥の垂直分布図

2018年12月19日時点のデータをもとに作成

現地調査実施地点の垂直分布を経度と標高で示した。 灰色が調査地の垂直分布で、黒が観察地点の垂直分布を示す。