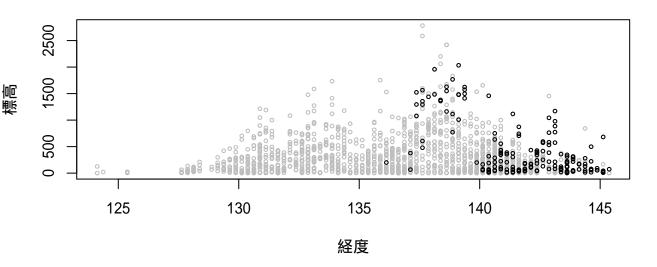

#### 全国鳥類繁殖分布調査の結果に基づく鳥の垂直分布図

2018年12月19日時点のデータをもとに作成

現地調査実施地点の垂直分布を経度と標高で示した。 灰色が調査地の垂直分布で、黒が観察地点の垂直分布を示す。