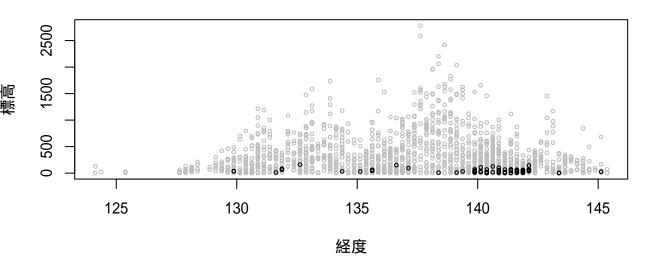

#### 全国鳥類繁殖分布調査の結果に基づく鳥の垂直分布図

2018年12月19日時点のデータをもとに作成

現地調査実施地点の垂直分布を経度と標高で示した。 灰色が調査地の垂直分布で、黒が観察地点の垂直分布を示す。