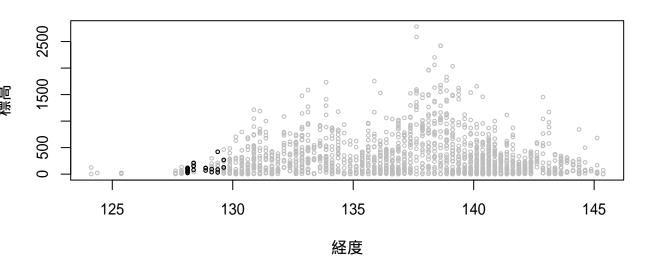

#### 全国鳥類繁殖分布調査の結果に基づく鳥の垂直分布図

2018年12月19日時点のデータをもとに作成

現地調査実施地点の垂直分布を経度と標高で示した。 灰色が調査地の垂直分布で、黒が観察地点の垂直分布を示す。