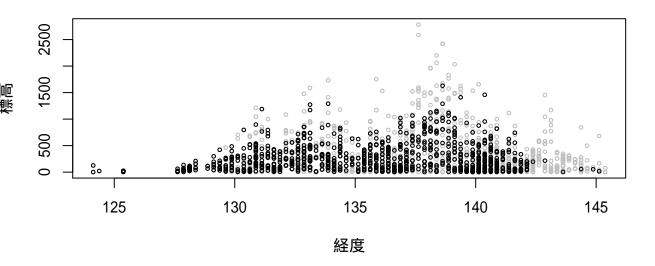

#### 全国鳥類繁殖分布調査の結果に基づく鳥の垂直分布図

2018年12月19日時点のデータをもとに作成

現地調査実施地点の垂直分布を経度と標高で示した。 灰色が調査地の垂直分布で、黒が観察地点の垂直分布を示す。