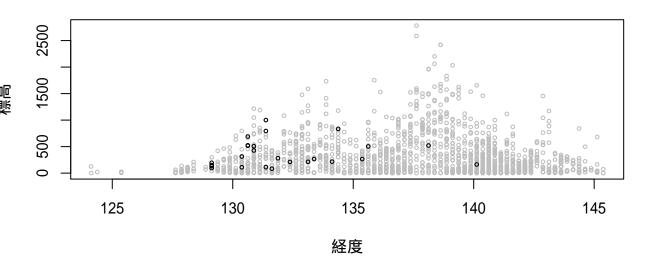

#### 全国鳥類繁殖分布調査の結果に基づく鳥の垂直分布図

2018年12月19日時点のデータをもとに作成

現地調査実施地点の垂直分布を経度と標高で示した。 灰色が調査地の垂直分布で、黒が観察地点の垂直分布を示す。