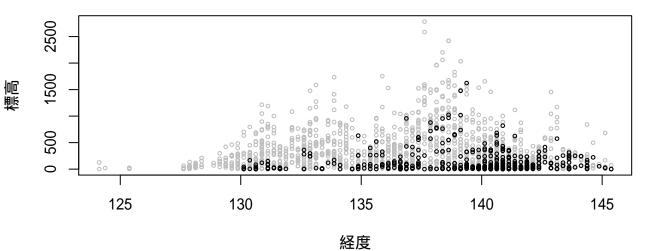

#### 全国鳥類繁殖分布調査の結果に基づく鳥の垂直分布図

2018年12月19日時点のデータをもとに作成

現地調査実施地点の垂直分布を経度と標高で示した。 灰色が調査地の垂直分布で、黒が観察地点の垂直分布を示す。