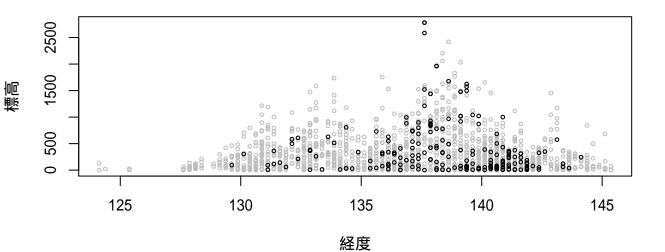

#### 全国鳥類繁殖分布調査の結果に基づく鳥の垂直分布図

2018年12月19日時点のデータをもとに作成

現地調査実施地点の垂直分布を経度と標高で示した。 灰色が調査地の垂直分布で、黒が観察地点の垂直分布を示す。