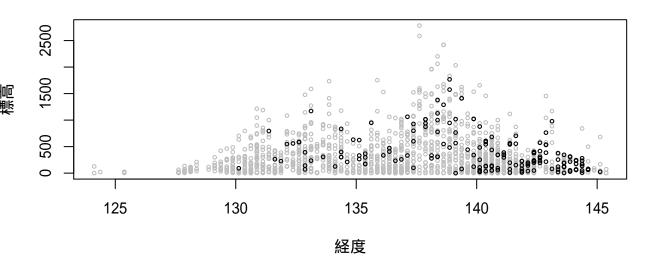

#### 全国鳥類繁殖分布調査の結果に基づく鳥の垂直分布図

2018年12月19日時点のデータをもとに作成

現地調査実施地点の垂直分布を経度と標高で示した。 灰色が調査地の垂直分布で、黒が観察地点の垂直分布を示す。