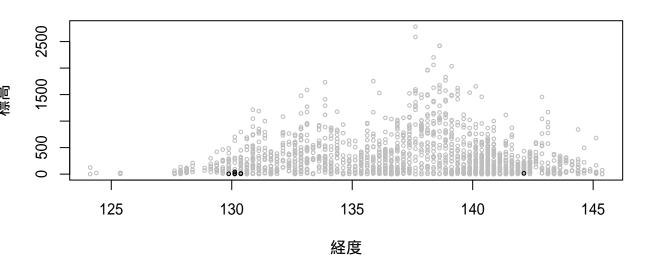

#### 全国鳥類繁殖分布調査の結果に基づく鳥の垂直分布図

2018年12月19日時点のデータをもとに作成

現地調査実施地点の垂直分布を経度と標高で示した。 灰色が調査地の垂直分布で、黒が観察地点の垂直分布を示す。