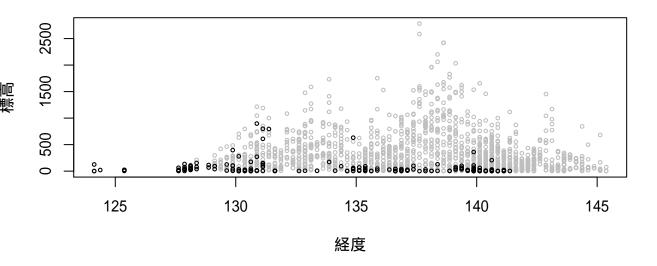

#### 全国鳥類繁殖分布調査の結果に基づく鳥の垂直分布図

2018年12月19日時点のデータをもとに作成

現地調査実施地点の垂直分布を経度と標高で示した。 灰色が調査地の垂直分布で、黒が観察地点の垂直分布を示す。