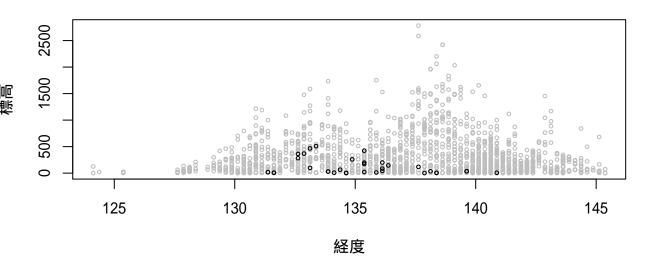

#### 全国鳥類繁殖分布調査の結果に基づく鳥の垂直分布図

2018年12月19日時点のデータをもとに作成

現地調査実施地点の垂直分布を経度と標高で示した。 灰色が調査地の垂直分布で、黒が観察地点の垂直分布を示す。