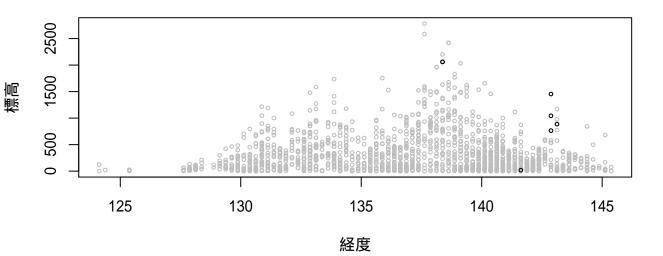

#### 全国鳥類繁殖分布調査の結果に基づく鳥の垂直分布図

2018年12月19日時点のデータをもとに作成

現地調査実施地点の垂直分布を経度と標高で示した。 灰色が調査地の垂直分布で、黒が観察地点の垂直分布を示す。