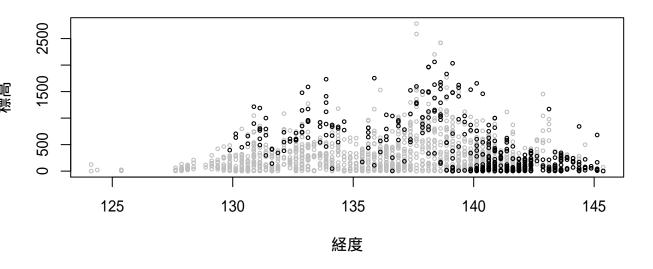

#### 全国鳥類繁殖分布調査の結果に基づく鳥の垂直分布図

2018年12月19日時点のデータをもとに作成

現地調査実施地点の垂直分布を経度と標高で示した。 灰色が調査地の垂直分布で、黒が観察地点の垂直分布を示す。