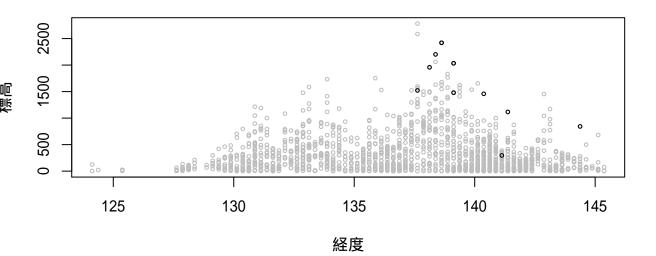

#### 全国鳥類繁殖分布調査の結果に基づく鳥の垂直分布図

2018年12月19日時点のデータをもとに作成

現地調査実施地点の垂直分布を経度と標高で示した。 灰色が調査地の垂直分布で、黒が観察地点の垂直分布を示す。