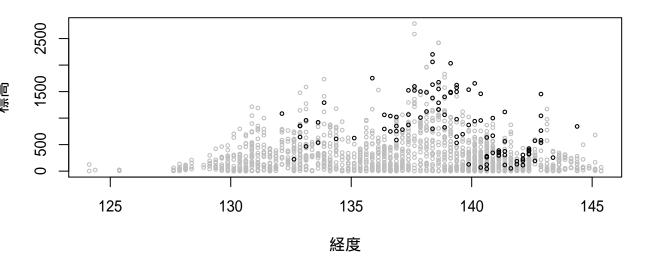

#### 全国鳥類繁殖分布調査の結果に基づく鳥の垂直分布図

2018年12月19日時点のデータをもとに作成

現地調査実施地点の垂直分布を経度と標高で示した。 灰色が調査地の垂直分布で、黒が観察地点の垂直分布を示す。