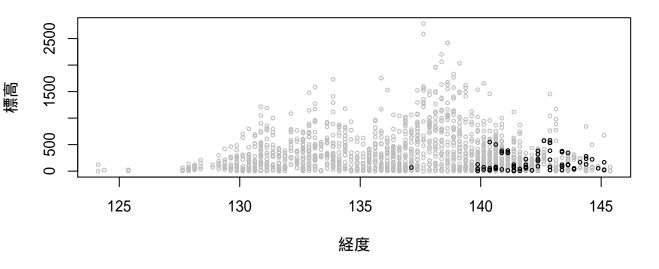

#### 全国鳥類繁殖分布調査の結果に基づく鳥の垂直分布図

2018年12月19日時点のデータをもとに作成

現地調査実施地点の垂直分布を経度と標高で示した。 灰色が調査地の垂直分布で、黒が観察地点の垂直分布を示す。