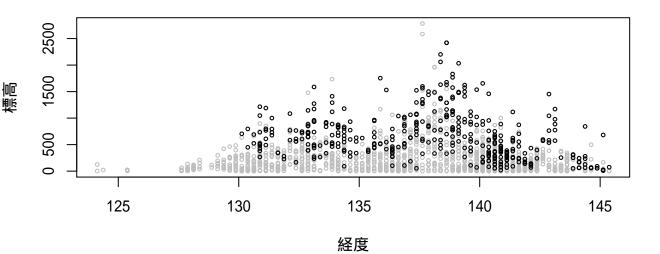

#### 全国鳥類繁殖分布調査の結果に基づく鳥の垂直分布図

2018年12月19日時点のデータをもとに作成

現地調査実施地点の垂直分布を経度と標高で示した。 灰色が調査地の垂直分布で、黒が観察地点の垂直分布を示す。