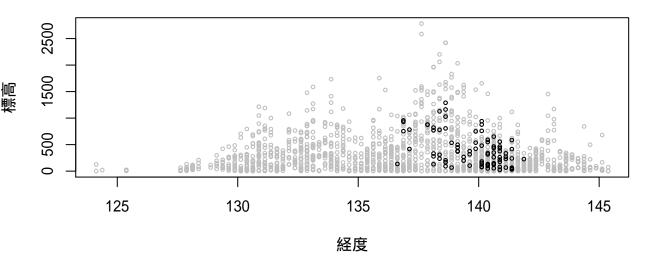

#### 全国鳥類繁殖分布調査の結果に基づく鳥の垂直分布図

2018年12月19日時点のデータをもとに作成

現地調査実施地点の垂直分布を経度と標高で示した。 灰色が調査地の垂直分布で、黒が観察地点の垂直分布を示す。