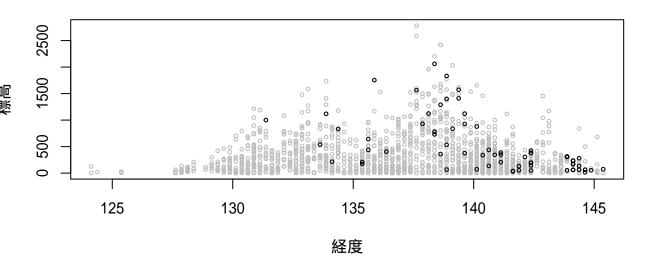

#### 全国鳥類繁殖分布調査の結果に基づく鳥の垂直分布図

2018年12月19日時点のデータをもとに作成

現地調査実施地点の垂直分布を経度と標高で示した。 灰色が調査地の垂直分布で、黒が観察地点の垂直分布を示す。