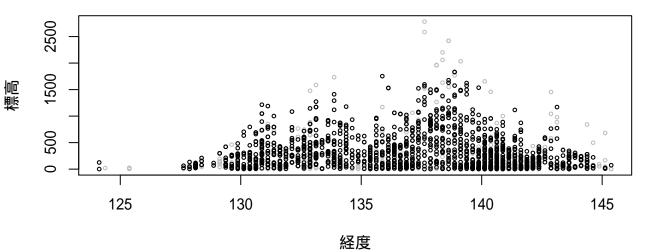

#### 全国鳥類繁殖分布調査の結果に基づく鳥の垂直分布図

2018年12月19日時点のデータをもとに作成

現地調査実施地点の垂直分布を経度と標高で示した。 灰色が調査地の垂直分布で、黒が観察地点の垂直分布を示す。