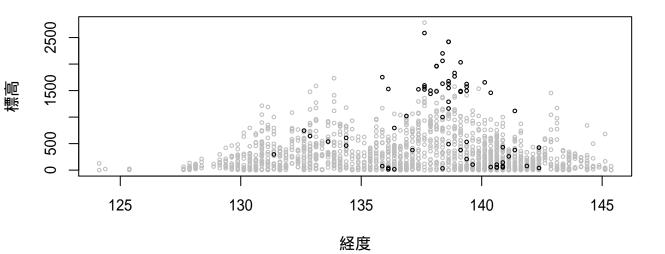

#### 全国鳥類繁殖分布調査の結果に基づく鳥の垂直分布図

2018年12月19日時点のデータをもとに作成

現地調査実施地点の垂直分布を経度と標高で示した。 灰色が調査地の垂直分布で、黒が観察地点の垂直分布を示す。