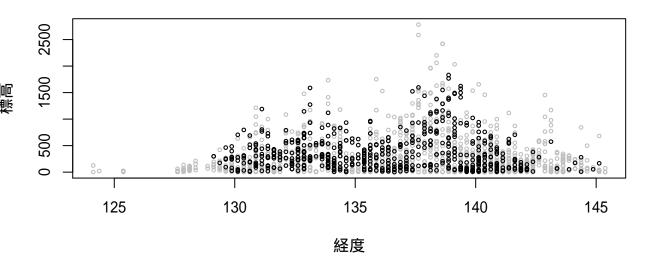

#### 全国鳥類繁殖分布調査の結果に基づく鳥の垂直分布図

2018年12月19日時点のデータをもとに作成

現地調査実施地点の垂直分布を経度と標高で示した。 灰色が調査地の垂直分布で、黒が観察地点の垂直分布を示す。