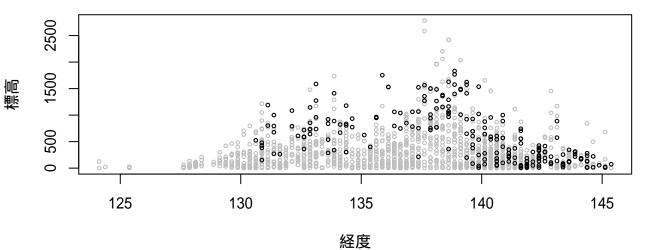

#### 全国鳥類繁殖分布調査の結果に基づく鳥の垂直分布図

2018年12月19日時点のデータをもとに作成

現地調査実施地点の垂直分布を経度と標高で示した。 灰色が調査地の垂直分布で、黒が観察地点の垂直分布を示す。