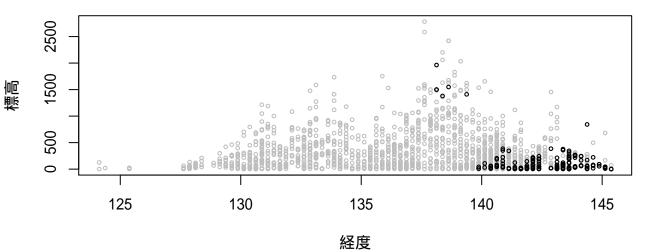

#### 全国鳥類繁殖分布調査の結果に基づく鳥の垂直分布図

2018年12月19日時点のデータをもとに作成

現地調査実施地点の垂直分布を経度と標高で示した。 灰色が調査地の垂直分布で、黒が観察地点の垂直分布を示す。