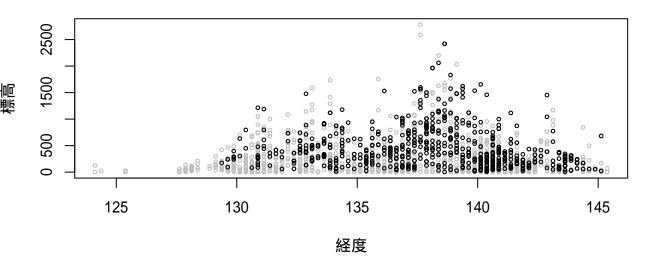

#### 全国鳥類繁殖分布調査の結果に基づく鳥の垂直分布図

2018年12月19日時点のデータをもとに作成

現地調査実施地点の垂直分布を経度と標高で示した。 灰色が調査地の垂直分布で、黒が観察地点の垂直分布を示す。