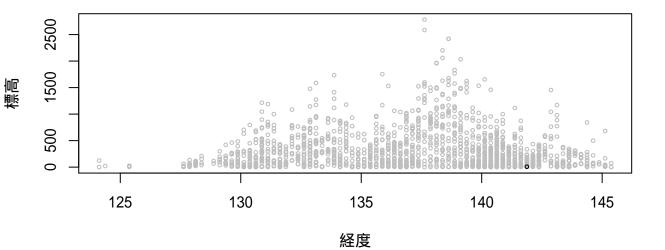

#### 全国鳥類繁殖分布調査の結果に基づく鳥の垂直分布図

2018年12月19日時点のデータをもとに作成

現地調査実施地点の垂直分布を経度と標高で示した。 灰色が調査地の垂直分布で、黒が観察地点の垂直分布を示す。