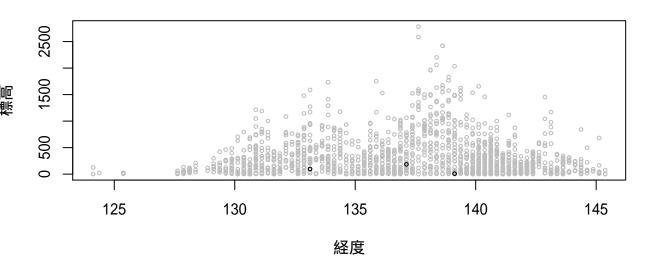

#### 全国鳥類繁殖分布調査の結果に基づく鳥の垂直分布図

2018年12月19日時点のデータをもとに作成

現地調査実施地点の垂直分布を経度と標高で示した。 灰色が調査地の垂直分布で、黒が観察地点の垂直分布を示す。