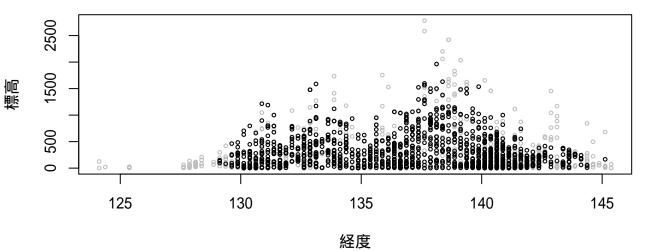

#### 全国鳥類繁殖分布調査の結果に基づく鳥の垂直分布図

2018年12月19日時点のデータをもとに作成

現地調査実施地点の垂直分布を経度と標高で示した。 灰色が調査地の垂直分布で、黒が観察地点の垂直分布を示す。