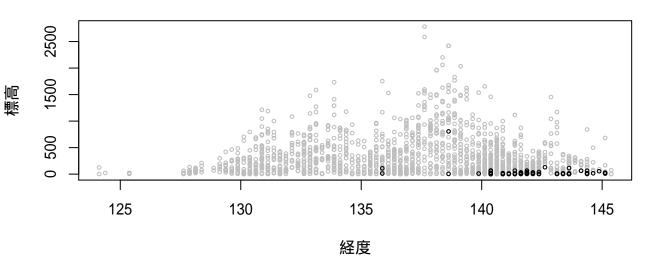

#### 全国鳥類繁殖分布調査の結果に基づく鳥の垂直分布図

2018年12月19日時点のデータをもとに作成

現地調査実施地点の垂直分布を経度と標高で示した。 灰色が調査地の垂直分布で、黒が観察地点の垂直分布を示す。