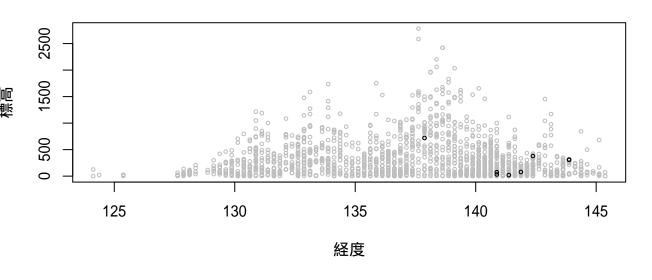

#### 全国鳥類繁殖分布調査の結果に基づく鳥の垂直分布図

2018年12月19日時点のデータをもとに作成

現地調査実施地点の垂直分布を経度と標高で示した。 灰色が調査地の垂直分布で、黒が観察地点の垂直分布を示す。

### ヒメウ