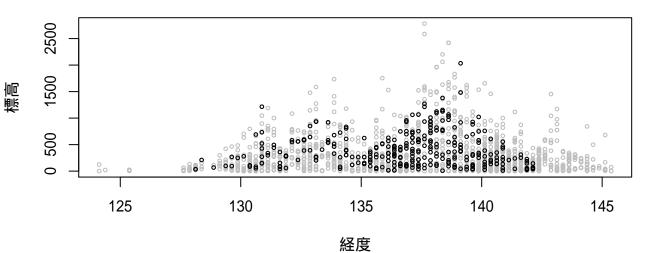

#### 全国鳥類繁殖分布調査の結果に基づく鳥の垂直分布図

2018年12月19日時点のデータをもとに作成

現地調査実施地点の垂直分布を経度と標高で示した。 灰色が調査地の垂直分布で、黒が観察地点の垂直分布を示す。