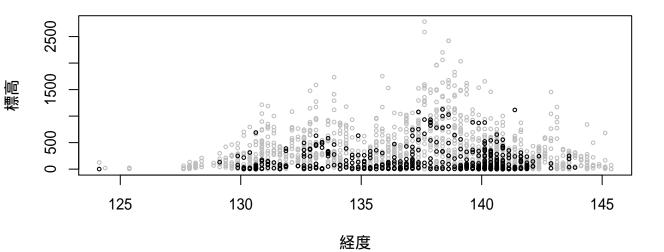

#### 全国鳥類繁殖分布調査の結果に基づく鳥の垂直分布図

2018年12月19日時点のデータをもとに作成

現地調査実施地点の垂直分布を経度と標高で示した。 灰色が調査地の垂直分布で、黒が観察地点の垂直分布を示す。