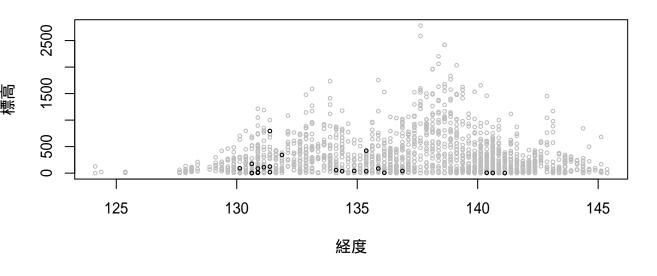

#### 全国鳥類繁殖分布調査の結果に基づく鳥の垂直分布図

2018年12月19日時点のデータをもとに作成

現地調査実施地点の垂直分布を経度と標高で示した。 灰色が調査地の垂直分布で、黒が観察地点の垂直分布を示す。

### エゾライチョウ