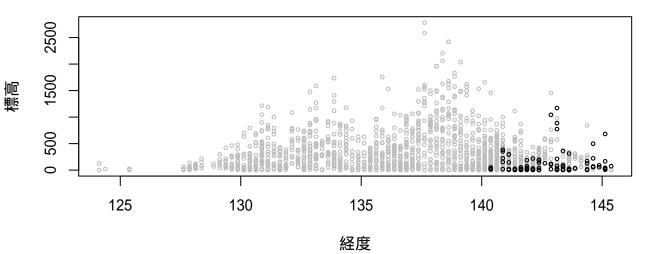

#### 全国鳥類繁殖分布調査の結果に基づく鳥の垂直分布図

2018年12月19日時点のデータをもとに作成

現地調査実施地点の垂直分布を経度と標高で示した。 灰色が調査地の垂直分布で、黒が観察地点の垂直分布を示す。