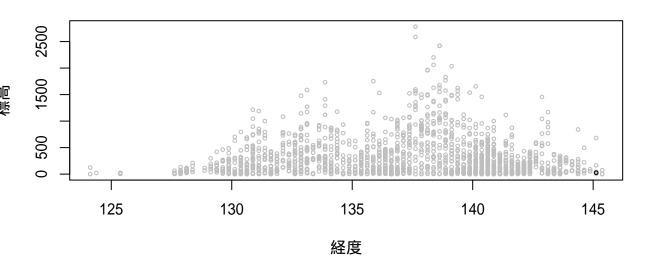

#### 全国鳥類繁殖分布調査の結果に基づく鳥の垂直分布図

2018年12月19日時点のデータをもとに作成

現地調査実施地点の垂直分布を経度と標高で示した。 灰色が調査地の垂直分布で、黒が観察地点の垂直分布を示す。

### ライチョウ