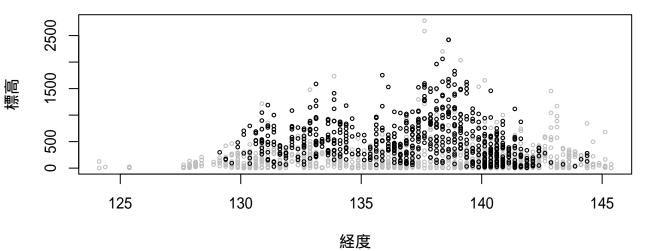

#### 全国鳥類繁殖分布調査の結果に基づく鳥の垂直分布図

2018年12月19日時点のデータをもとに作成

現地調査実施地点の垂直分布を経度と標高で示した。 灰色が調査地の垂直分布で、黒が観察地点の垂直分布を示す。