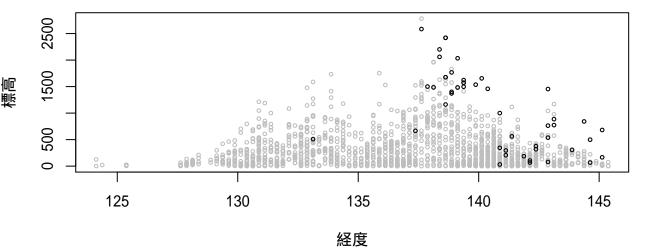

#### 全国鳥類繁殖分布調査の結果に基づく鳥の垂直分布図

2018年12月19日時点のデータをもとに作成

現地調査実施地点の垂直分布を経度と標高で示した。 灰色が調査地の垂直分布で、黒が観察地点の垂直分布を示す。

#### ウミウ