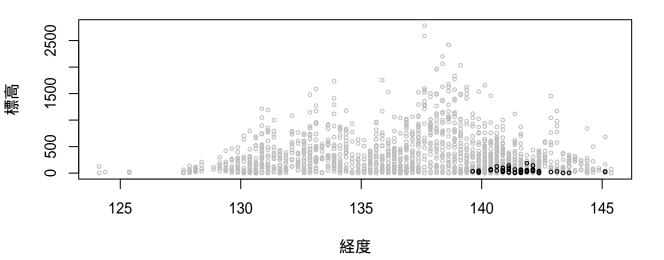

#### 全国鳥類繁殖分布調査の結果に基づく鳥の垂直分布図

2018年12月19日時点のデータをもとに作成

現地調査実施地点の垂直分布を経度と標高で示した。 灰色が調査地の垂直分布で、黒が観察地点の垂直分布を示す。