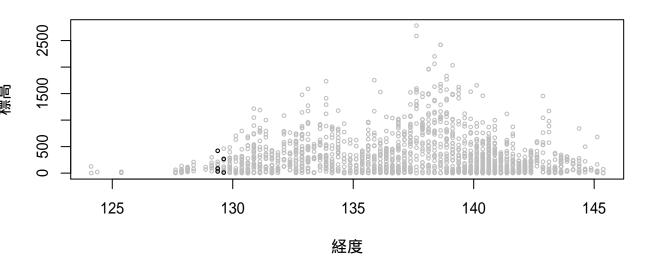

#### 全国鳥類繁殖分布調査の結果に基づく鳥の垂直分布図

2018年12月19日時点のデータをもとに作成

現地調査実施地点の垂直分布を経度と標高で示した。 灰色が調査地の垂直分布で、黒が観察地点の垂直分布を示す。