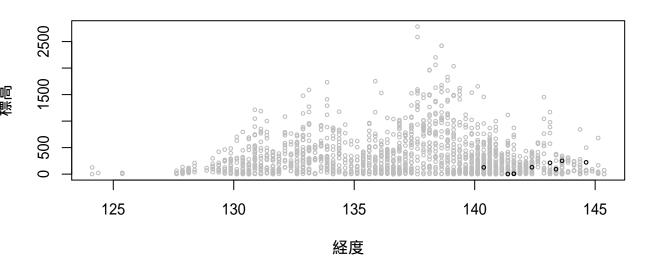

#### 全国鳥類繁殖分布調査の結果に基づく鳥の垂直分布図

2018年12月19日時点のデータをもとに作成

現地調査実施地点の垂直分布を経度と標高で示した。 灰色が調査地の垂直分布で、黒が観察地点の垂直分布を示す。