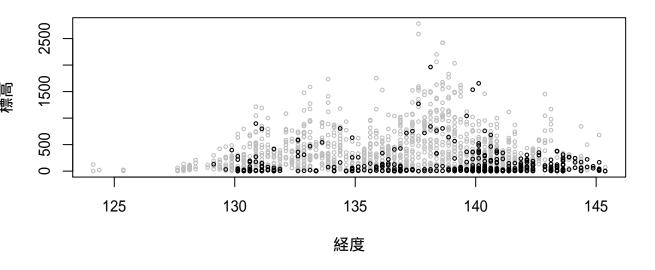

#### 全国鳥類繁殖分布調査の結果に基づく鳥の垂直分布図

2018年12月19日時点のデータをもとに作成

現地調査実施地点の垂直分布を経度と標高で示した。 灰色が調査地の垂直分布で、黒が観察地点の垂直分布を示す。