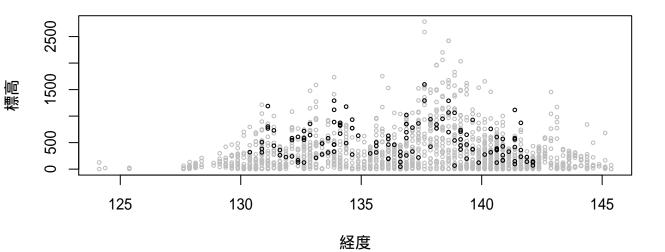

#### 全国鳥類繁殖分布調査の結果に基づく鳥の垂直分布図

2018年12月19日時点のデータをもとに作成

現地調査実施地点の垂直分布を経度と標高で示した。 灰色が調査地の垂直分布で、黒が観察地点の垂直分布を示す。

# ウズラ