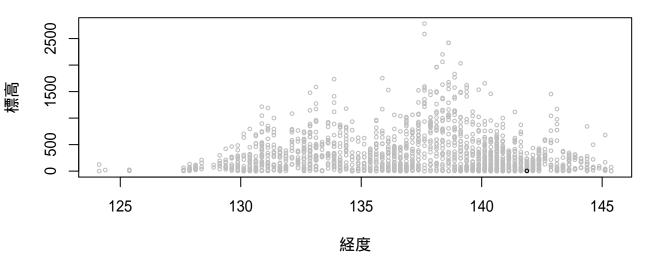

#### 全国鳥類繁殖分布調査の結果に基づく鳥の垂直分布図

2018年12月19日時点のデータをもとに作成

現地調査実施地点の垂直分布を経度と標高で示した。 灰色が調査地の垂直分布で、黒が観察地点の垂直分布を示す。

### エゾライチョウ