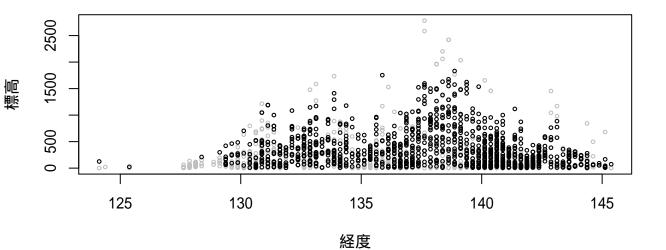

#### 全国鳥類繁殖分布調査の結果に基づく鳥の垂直分布図

2018年12月19日時点のデータをもとに作成

現地調査実施地点の垂直分布を経度と標高で示した。 灰色が調査地の垂直分布で、黒が観察地点の垂直分布を示す。