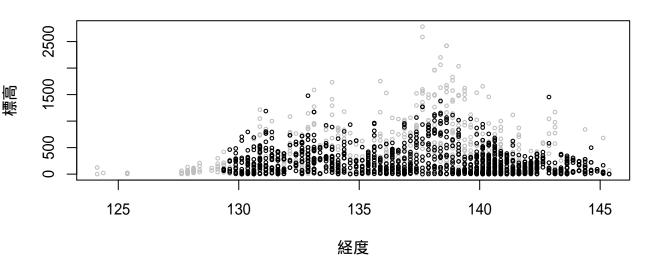

#### 全国鳥類繁殖分布調査の結果に基づく鳥の垂直分布図

2018年12月19日時点のデータをもとに作成

現地調査実施地点の垂直分布を経度と標高で示した。 灰色が調査地の垂直分布で、黒が観察地点の垂直分布を示す。