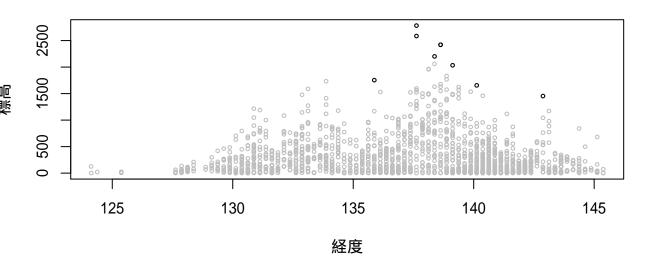

#### 全国鳥類繁殖分布調査の結果に基づく鳥の垂直分布図

2018年12月19日時点のデータをもとに作成

現地調査実施地点の垂直分布を経度と標高で示した。 灰色が調査地の垂直分布で、黒が観察地点の垂直分布を示す。