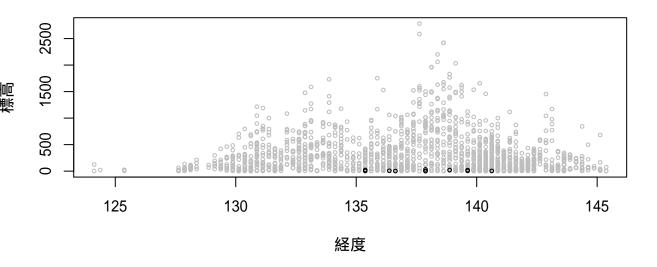

#### 全国鳥類繁殖分布調査の結果に基づく鳥の垂直分布図

2018年12月19日時点のデータをもとに作成

現地調査実施地点の垂直分布を経度と標高で示した。 灰色が調査地の垂直分布で、黒が観察地点の垂直分布を示す。