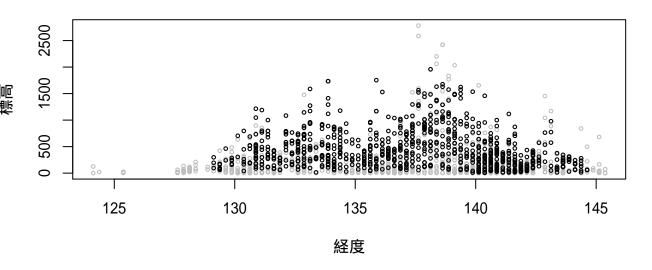

#### 全国鳥類繁殖分布調査の結果に基づく鳥の垂直分布図

2018年12月19日時点のデータをもとに作成

現地調査実施地点の垂直分布を経度と標高で示した。 灰色が調査地の垂直分布で、黒が観察地点の垂直分布を示す。