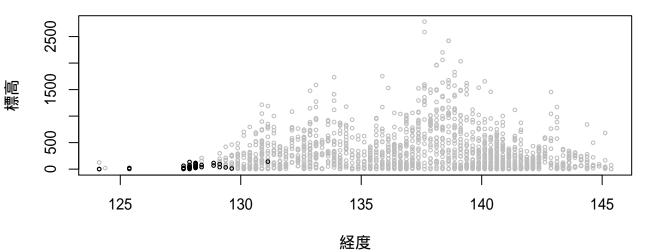

#### 全国鳥類繁殖分布調査の結果に基づく鳥の垂直分布図

2018年12月19日時点のデータをもとに作成

現地調査実施地点の垂直分布を経度と標高で示した。 灰色が調査地の垂直分布で、黒が観察地点の垂直分布を示す。