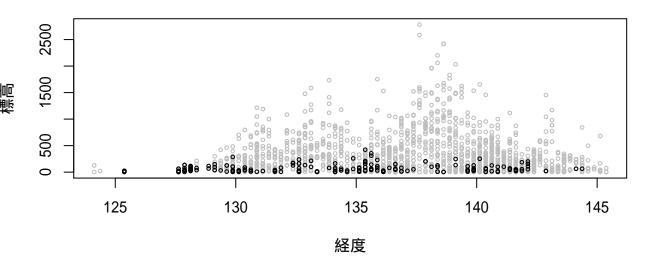

#### 全国鳥類繁殖分布調査の結果に基づく鳥の垂直分布図

2018年12月19日時点のデータをもとに作成

現地調査実施地点の垂直分布を経度と標高で示した。 灰色が調査地の垂直分布で、黒が観察地点の垂直分布を示す。