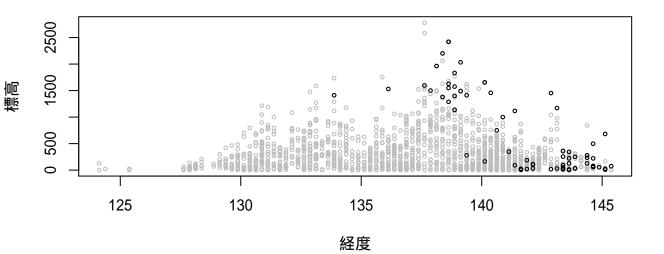

#### 全国鳥類繁殖分布調査の結果に基づく鳥の垂直分布図

2018年12月19日時点のデータをもとに作成

現地調査実施地点の垂直分布を経度と標高で示した。 灰色が調査地の垂直分布で、黒が観察地点の垂直分布を示す。