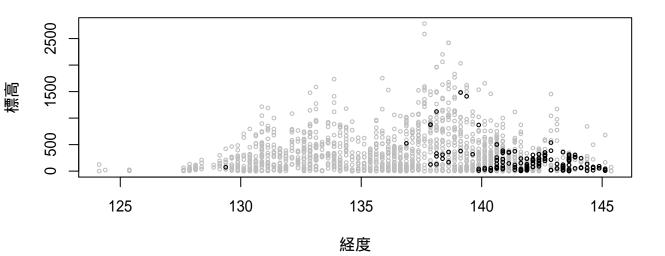

#### 全国鳥類繁殖分布調査の結果に基づく鳥の垂直分布図

2018年12月19日時点のデータをもとに作成

現地調査実施地点の垂直分布を経度と標高で示した。 灰色が調査地の垂直分布で、黒が観察地点の垂直分布を示す。