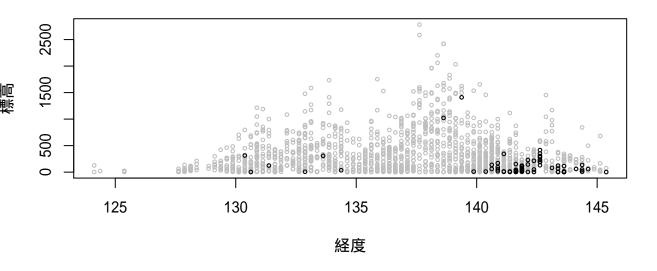

#### 全国鳥類繁殖分布調査の結果に基づく鳥の垂直分布図

2018年12月19日時点のデータをもとに作成

現地調査実施地点の垂直分布を経度と標高で示した。 灰色が調査地の垂直分布で、黒が観察地点の垂直分布を示す。