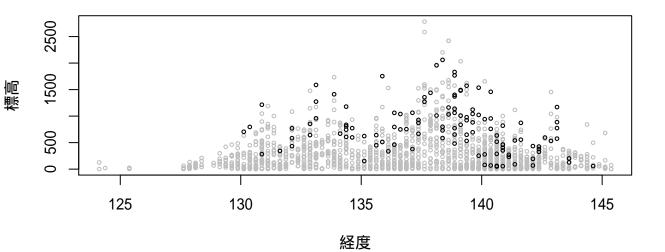

#### 全国鳥類繁殖分布調査の結果に基づく鳥の垂直分布図

2018年12月19日時点のデータをもとに作成

現地調査実施地点の垂直分布を経度と標高で示した。 灰色が調査地の垂直分布で、黒が観察地点の垂直分布を示す。