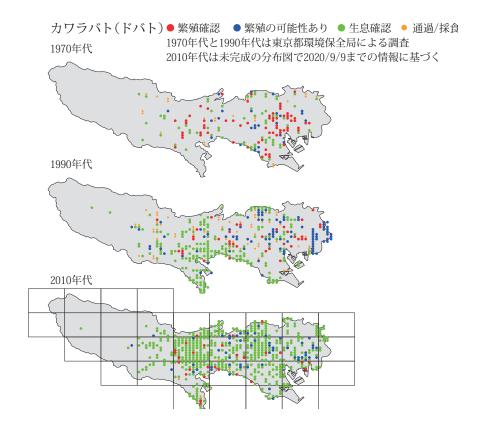

# カワラバト(ドバト)

繁殖確認
 繁殖の可能性あり
 生息確認
 通過/採食/渡り
 大島
 三宅島
 双島
 科島
 計算島
 計算島
 計算島
 計算品