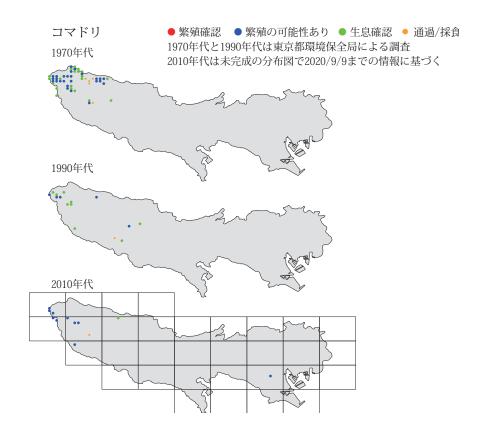

# コマドリ ● 繁殖確認 ● 繁殖の可能性あり ● 生息確認 ● 通過/採食/渡り 大島 三宅島 利島 御蔵島 母島 新島 八丈島 式根島 € 青ヶ島

神津島