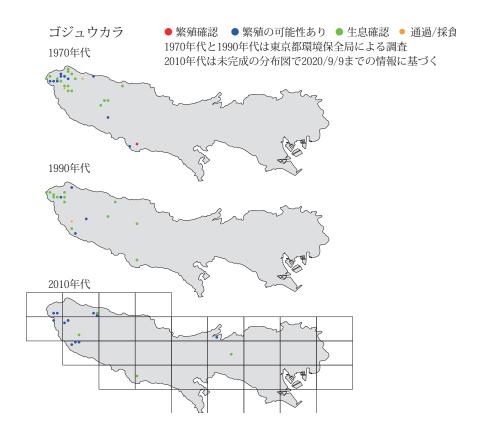

# ゴジュウカラ

神津島

大島 三宅島 文島 交島 不大島 和島 和蔵島 日島 不大島

○青ヶ島

● 繁殖確認 ● 繁殖の可能性あり ● 生息確認 ● 通過/採食/渡り