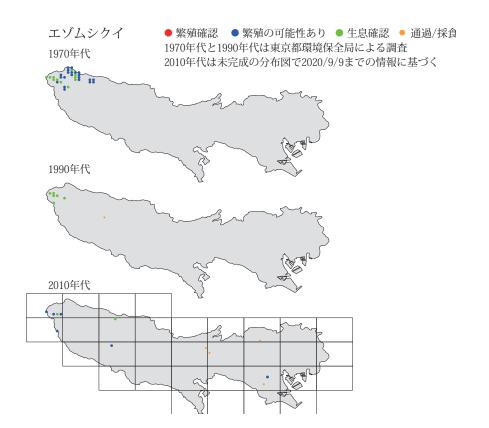

# エゾムシクイ

繁殖確認
 繁殖の可能性あり
 生息確認
 通過/採食/渡り
 大島
 三宅島
 双島
 利島
 日島
 一次
 一次
 計水島
 一次
 <