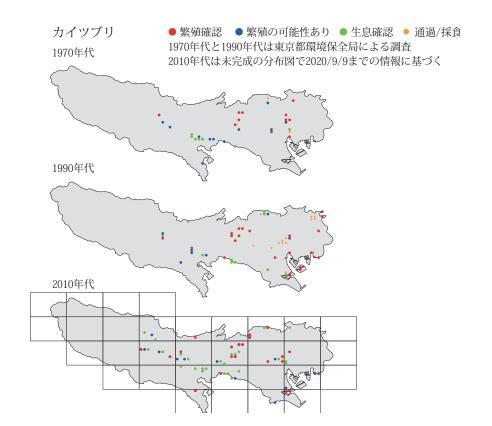

凡例 ■:繁殖を確認

●:繁殖の可能性高い

▲:繁殖についてはわからない

•:生息は確認したがはんしょくはしていない

分布図には、誤りや情報の不足がある可能性があります。誤りには、夏鳥の渡りの通過記録や、冬鳥の居残り個体の記録が分布図に反映されているものが多いと思います。そのような記録をみつけた場合は、「削除」として、その理由を地図上に書いてください。

また,分布図は,最終的には,太枠のメッシュ(4 つの細枠のメッシュを含む)で統合して示します。 太枠のメッシュで情報がない(あるいはお持ちの情報のほうが繁殖確度が高い場合)ものについて は,ぜひお教えください。アンケート調査でお答えいただけると助かりますが,面倒な場合は,地図 に,以下の様に,観察年月,観察コード(https://www.bird-atlas.jp/anketo2.pdf),観察者名を書 き込んでください。よろしくお願いします。

送付先: bbs@bird-research.jp





### ウズラ





#### オカヨシガモ





#### オシドリ

神津島



○青ヶ島



#### カイツブリ

繁殖確認
 繁殖の可能性あり
 生息確認
 通過/採食/渡り
 大島
 三宅島
 利島
 利島
 新島
 式根島
 一方島



### カラスバト





#### カルガモ





### キジ





#### マガモ





## ヤマドリ

繁殖確認繁殖の可能性あり生息確認通過/採食/渡り





#### アオバト





#### オーストンウミツバメ

● 繁殖確認 ● 繁殖の可能性あり ● 生息確認 ● 通過/採食/渡り





#### オオミズナギドリ





#### カツオドリ





#### カワウ





#### キジバト





#### クロアシアホウドリ

● 繁殖確認 ● 繁殖の可能性あり ● 生息確認 ● 通過/採食/渡り



#### アオサギ





#### ウミウ





#### ゴイサギ





#### ササゴイ





# ミゾゴイ





### ヨシゴイ





### オオバン





### クイナ





#### クロサギ





#### コサギ





### ジュウイチ





#### ダイサギ





#### チュウサギ





繁殖確認
 繁殖の可能性あり
 生息確認
 通過/採食/渡り
 大島
 三宅島
 双島
 利島
 新島
 式根島
 一八丈島
 青ヶ島

バン



### ヒクイナ





#### カッコウ

神津島



○青ヶ島



#### ツツドリ

神津島

大島 三宅島 文島 文島 八丈島

○ 青ヶ島

● 繁殖確認 ● 繁殖の可能性あり ● 生息確認 ● 通過/採食/渡り



#### ホトトギス





#### ヨタカ





# アマツバメ





### ハリオアマ