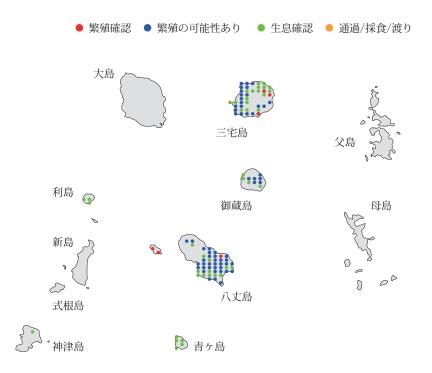

# コマドリ ● 繁殖確認 ● 繁殖の可能性あり ● 生息確認 ● 通過/採食/渡り 大島 三宅島 利島 御蔵島 母島 新島 八丈島 式根島 € 青ヶ島

神津島