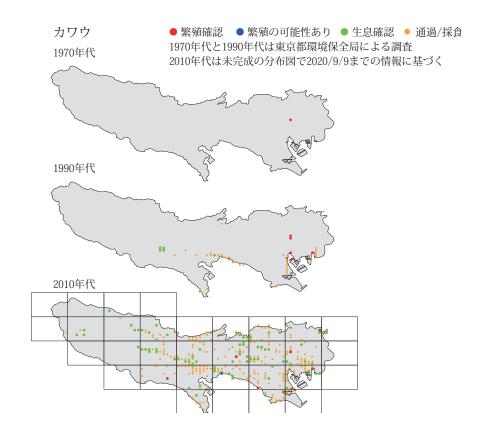

凡例 ■:繁殖を確認

●:繁殖の可能性高い

▲:繁殖についてはわからない

•:生息は確認したがはんしょくはしていない

分布図には、誤りや情報の不足がある可能性があります。誤りには、夏鳥の渡りの通過記録や、冬鳥の居残り個体の記録が分布図に反映されているものが多いと思います。そのような記録をみつけた場合は、「削除」として、その理由を地図上に書いてください。

また,分布図は,最終的には,太枠のメッシュ(4 つの細枠のメッシュを含む)で統合して示します。 太枠のメッシュで情報がない(あるいはお持ちの情報のほうが繁殖確度が高い場合)ものについて は,ぜひお教えください。アンケート調査でお答えいただけると助かりますが,面倒な場合は,地図 に,以下の様に,観察年月,観察コード(https://www.bird-atlas.jp/anketo2.pdf),観察者名を書 き込んでください。よろしくお願いします。

送付先: bbs@bird-research.jp





### ウズラ





#### オカヨシガモ





#### オシドリ

神津島



○青ヶ島



#### カイツブリ

繁殖確認
 繁殖の可能性あり
 生息確認
 通過/採食/渡り
 大島
 三宅島
 利島
 利島
 新島
 式根島
 一方島



### カラスバト





#### カルガモ





### キジ





#### マガモ





## ヤマドリ

繁殖確認繁殖の可能性あり生息確認通過/採食/渡り





#### アオバト





#### オーストンウミツバメ

● 繁殖確認 ● 繁殖の可能性あり ● 生息確認 ● 通過/採食/渡り





#### オオミズナギドリ





#### カツオドリ





#### カワウ





#### キジバト





#### クロアシアホウドリ

● 繁殖確認 ● 繁殖の可能性あり ● 生息確認 ● 通過/採食/渡り



#### アオサギ





#### ウミウ





#### ゴイサギ





#### ササゴイ





# ミゾゴイ





### ヨシゴイ





### オオバン





### クイナ





#### クロサギ





#### コサギ





### ジュウイチ





#### ダイサギ





#### チュウサギ





繁殖確認
 繁殖の可能性あり
 生息確認
 通過/採食/渡り
 大島
 三宅島
 双島
 利島
 新島
 式根島
 一八丈島
 青ヶ島

バン



### ヒクイナ





#### カッコウ

神津島



○青ヶ島



#### ツツドリ

神津島

大島 三宅島 文島 文島 八丈島

○ 青ヶ島

● 繁殖確認 ● 繁殖の可能性あり ● 生息確認 ● 通過/採食/渡り



#### ホトトギス





#### ヨタカ





# アマツバメ





### ハリオアマツバメ

● 繁殖確認 ● 繁殖の可能性あり ● 生息確認 ● 通過/採食/渡り





# イカルチドリ





# ヒメアマツバメ

神津島

繁殖確認繁殖の可能性あり生息確認通過/採食/渡り大島三宅島文島



○青ヶ島





# コチドリ





# シロチドリ





# イソシギ

繁殖確認
 繁殖の可能性あり
 生息確認
 通過/採食/渡り
 大島
 三宅島
 双島
 利島
 新島
 式根島
 一八丈島
 一八丈島



# セイタカシギ





# ヤマシギ





# ウミネコ





### クロアジサシ

大島
三