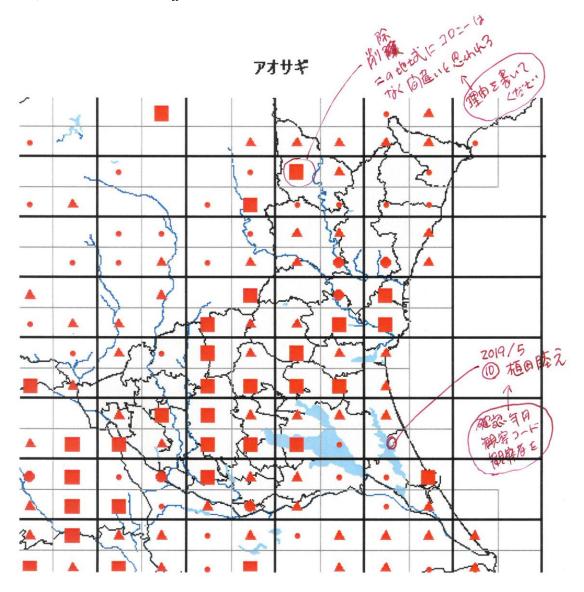

凡例 ■:繁殖を確認

●:繁殖の可能性高い

▲:繁殖についてはわからない

•:生息は確認したがはんしょくはしていない

分布図には、誤りや情報の不足がある可能性があります。誤りには、夏鳥の渡りの通過記録や、冬鳥の居残り個体の記録が分布図に反映されているものが多いと思います。そのような記録をみつけた場合は、「削除」として、その理由を地図上に書いてください。

また,分布図は,最終的には,太枠のメッシュ(4 つの細枠のメッシュを含む)で統合して示します。 太枠のメッシュで情報がない(あるいはお持ちの情報のほうが繁殖確度が高い場合)ものについて は,ぜひお教えください。アンケート調査でお答えいただけると助かりますが,面倒な場合は,地図 に,以下の様に,観察年月,観察コード(https://www.bird-atlas.jp/anketo2.pdf),観察者名を書 き込んでください。よろしくお願いします。

送付先: bbs@bird-research.jp





### ウズラ





#### オカヨシガモ





#### オシドリ

神津島



○青ヶ島



#### カイツブリ

繁殖確認
 繁殖の可能性あり
 生息確認
 通過/採食/渡り
 大島
 三宅島
 利島
 利島
 新島
 式根島
 一方島



### カラスバト





#### カルガモ





### キジ





#### マガモ





## ヤマドリ

繁殖確認繁殖の可能性あり生息確認通過/採食/渡り





#### アオバト





#### オーストンウミツバメ

● 繁殖確認 ● 繁殖の可能性あり ● 生息確認 ● 通過/採食/渡り





#### オオミズナギドリ





#### カツオドリ





#### カワウ





#### キジバト





#### クロアシアホウドリ

● 繁殖確認 ● 繁殖の可能性あり ● 生息確認 ● 通過/採食/渡り



#### アオサギ





#### ウミウ





#### ゴイサギ





#### ササゴイ





# ミゾゴイ





### ヨシゴイ





### オオバン





### クイナ





#### クロサギ





#### コサギ





### ジュウイチ





#### ダイサギ





#### チュウサギ





繁殖確認
 繁殖の可能性あり
 生息確認
 通過/採食/渡り
 大島
 三宅島
 双島
 利島
 新島
 式根島
 一八丈島
 青ヶ島

バン



### ヒクイナ





#### カッコウ

神津島



○青ヶ島



#### ツツドリ

神津島

大島 三宅島 文島 文島 八丈島

○ 青ヶ島

● 繁殖確認 ● 繁殖の可能性あり ● 生息確認 ● 通過/採食/