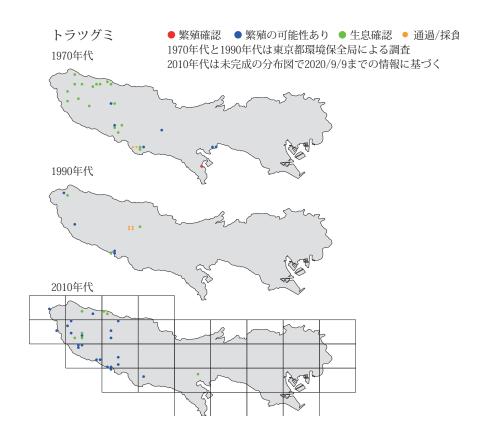

# トラツグミ

繁殖確認
 繁殖の可能性あり
 生息確認
 通過/採食/渡り
 大島
 利島
 利島
 利島
 利島
 利島
 利島
 利島
 利島
 計力島