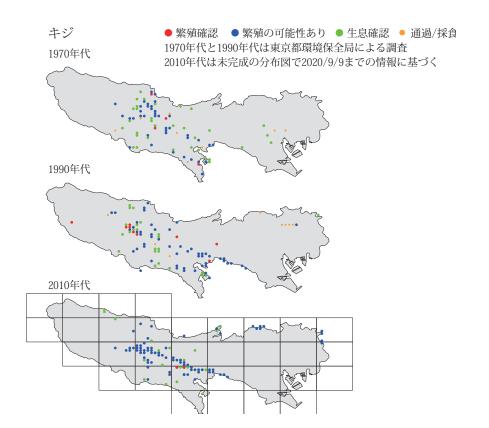

凡例 ■:繁殖を確認

●:繁殖の可能性高い

▲:繁殖についてはわからない

•:生息は確認したがはんしょくはしていない

分布図には、誤りや情報の不足がある可能性があります。誤りには、夏鳥の渡りの通過記録や、冬鳥の居残り個体の記録が分布図に反映されているものが多いと思います。そのような記録をみつけた場合は、「削除」として、その理由を地図上に書いてください。

また,分布図は,最終的には,太枠のメッシュ(4 つの細枠のメッシュを含む)で統合して示します。 太枠のメッシュで情報がない(あるいはお持ちの情報のほうが繁殖確度が高い場合)ものについて は,ぜひお教えください。アンケート調査でお答えいただけると助かりますが,面倒な場合は,地図 に,以下の様に,観察年月,観察コード(https://www.bird-atlas.jp/anketo2.pdf),観察者名を書 き込んでください。よろしくお願いします。

送付先: bbs@bird-research.jp





### ウズラ





#### オカヨシガモ





#### オシドリ

神津島



○青ヶ島



#### カイツブリ

繁殖確認
 繁殖の可能性あり
 生息確認
 通過/採食/渡り
 大島
 三宅島
 利島
 利島
 新島
 式根島
 一方島



### カラスバト





#### カルガモ





### キジ





#### マガモ





## ヤマドリ

繁殖確認繁殖の可能性あり生息確認通過/採食/渡り





#### アオバト





#### オーストンウミツバメ

● 繁殖確認 ● 繁殖の可能性あり ● 生息確認 ● 通過/採食/渡り





#### オオミズナギドリ





#### カツオドリ





#### カワウ





#### キジバト





#### クロアシアホウドリ

● 繁殖確認 ● 繁殖の可能性あり ● 生息確認 ● 通過/採食/渡り



#### アオサギ





#### ウミウ





#### ゴイサギ





#### ササゴイ





# ミゾゴイ





### ヨシゴイ





### オオバン





### クイナ





#### クロサギ





#### コサギ





### ジュウイチ





#### ダイサギ





#### チュウサギ





繁殖確認
 繁殖の可能性あり
 生息確認
 通過/採食/渡り
 大島
 三宅島
 双島
 利島
 新島
 式根島
 一八丈島
 青ヶ島

バン



### ヒクイナ





#### カッコウ

神津島



○青ヶ島



#### ツツドリ

神津島

大島 三宅島 文島 文島 八丈島

○ 青ヶ島

● 繁殖確認 ● 繁殖の可能性あり ● 生息確認 ● 通過/採食/渡り



#### ホトトギス





#### ヨタカ





# アマツバメ





### ハリオアマツバメ

● 繁殖確認 ● 繁殖の可能性あり ● 生息確認 ● 通過/採食/渡り





# イカルチドリ





# ヒメアマツバメ

神津島

繁殖確認繁殖の可能性あり生息確認通過/採食/渡り大島三宅島文島