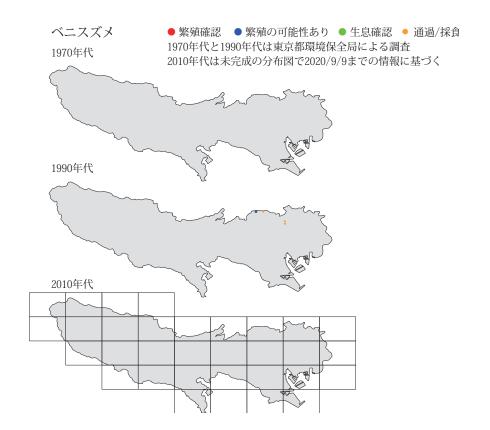

# ベニスズメ

繁殖確認
 繁殖の可能性あり
 生息確認
 通過/採食/渡り
 大島
 三宅島
 双島
 科島
 可蔵島
 おより
 日島
 不大島
 一次
 一次