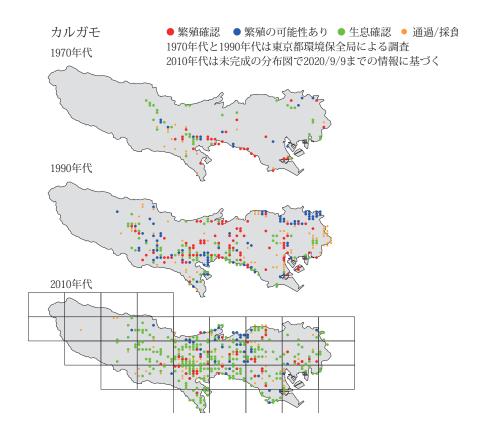

凡例 ■:繁殖を確認

●:繁殖の可能性高い

▲:繁殖についてはわからない

•:生息は確認したがはんしょくはしていない

分布図には、誤りや情報の不足がある可能性があります。誤りには、夏鳥の渡りの通過記録や、冬鳥の居残り個体の記録が分布図に反映されているものが多いと思います。そのような記録をみつけた場合は、「削除」として、その理由を地図上に書いてください。

また,分布図は,最終的には,太枠のメッシュ(4 つの細枠のメッシュを含む)で統合して示します。 太枠のメッシュで情報がない(あるいはお持ちの情報のほうが繁殖確度が高い場合)ものについて は,ぜひお教えください。アンケート調査でお答えいただけると助かりますが,面倒な場合は,地図 に,以下の様に,観察年月,観察コード(https://www.bird-atlas.jp/anketo2.pdf),観察者名を書 き込んでください。よろしくお願いします。

送付先: bbs@bird-research.jp





### ウズラ





#### オカヨシガモ





#### オシドリ

神津島



○青ヶ島



#### カイツブリ

繁殖確認
 繁殖の可能性あり
 生息確認
 通過/採食/渡り
 大島
 三宅島
 利島
 利島
 新島
 式根島
 一方島



### カラスバト





#### カルガモ





### キジ





#### マガモ





## ヤマドリ

繁殖確認繁殖の可能性あり生息確認通過/採食/渡り





#### アオバト





#### オーストンウミツバメ

● 繁殖確認 ● 繁殖の可能性あり ● 生息確認 ● 通過/採食/渡り





#### オオミズナギドリ





#### カツオドリ





#### カワウ





#### キジバト





#### クロアシアホウドリ

● 繁殖確認 ● 繁殖の可能性あり ● 生息確認 ● 通過/採食/渡り



#### アオサギ





#### ウミウ





#### ゴイサギ





#### ササゴイ





# ミゾゴイ





### ヨシゴイ





### オオバン





### クイナ





#### クロサギ





#### コサギ





### ジュウイチ





#### ダイサギ





#### チュウサギ





繁殖確認
 繁殖の可能性あり
 生息確認
 通過/採食/渡り
 大島
 三宅島
 双島
 利島
 新島
 式根島
 一八丈島
 青ヶ島

バン



### ヒクイナ





#### カッコウ

神津島



○青ヶ島



#### ツツドリ

神津島

大島 三宅島 文島 文島 八丈島

○ 青ヶ島

● 繁殖確認 ● 繁殖の可能性あり ● 生息確認 ● 通過/採食/渡り



#### ホトトギス





#### ヨタカ





# アマツバメ





### ハリオアマツバメ

● 繁殖確認 ● 繁殖の可能性あり ● 生息確認 ● 通過/採食/渡り





# イカルチドリ





# ヒメアマツバメ

神津島

繁殖確認繁殖の可能性あり生息確認