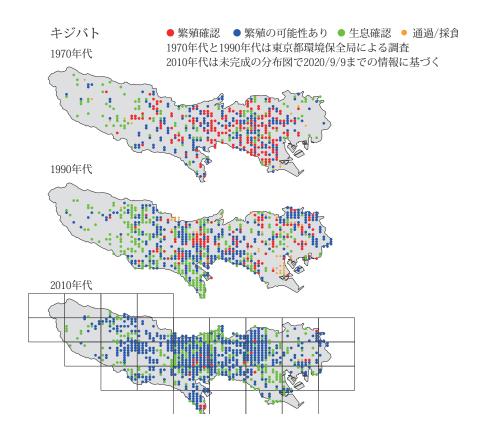

凡例 ■:繁殖を確認

●:繁殖の可能性高い

▲:繁殖についてはわからない

•:生息は確認したがはんしょくはしていない

分布図には、誤りや情報の不足がある可能性があります。誤りには、夏鳥の渡りの通過記録や、冬鳥の居残り個体の記録が分布図に反映されているものが多いと思います。そのような記録をみつけた場合は、「削除」として、その理由を地図上に書いてください。

また,分布図は,最終的には,太枠のメッシュ(4 つの細枠のメッシュを含む)で統合して示します。 太枠のメッシュで情報がない(あるいはお持ちの情報のほうが繁殖確度が高い場合)ものについて は,ぜひお教えください。アンケート調査でお答えいただけると助かりますが,面倒な場合は,地図 に,以下の様に,観察年月,観察コード(https://www.bird-atlas.jp/anketo2.pdf),観察者名を書 き込んでください。よろしくお願いします。

送付先: bbs@bird-research.jp





### ウズラ





#### オカヨシガモ





#### オシドリ

神津島



○青ヶ島



#### カイツブリ

繁殖確認
 繁殖の可能性あり
 生息確認
 通過/採食/渡り
 大島
 三宅島
 利島
 利島
 新島
 式根島
 一方島



### カラスバト





#### カルガモ





### キジ





#### マガモ





## ヤマドリ

繁殖確認繁殖の可能性あり生息確認通過/採食/渡り





#### アオバト





#### オーストンウミツバメ

● 繁殖確認 ● 繁殖の可能性あり ● 生息確認 ● 通過/採食/渡り





#### オオミズナギドリ





#### カツオドリ





#### カワウ





#### キジバト





#### クロアシアホウドリ

● 繁殖確認 ● 繁殖の可能性あり ● 生息確認 ● 通過/採食/渡り



#### アオサギ





#### ウミウ





#### ゴイサギ





#### ササゴイ





# ミゾゴイ





### ヨシゴイ





### オオバン





### クイナ





#### クロサギ





#### コサギ





### ジュウイチ





#### ダイサギ





#### チュウサギ





繁殖確認
 繁殖の可能性あり
 生息確認
 通過/採食/渡り
 大島
 三宅島
 双島
 利島
 新島
 式根島
 一八丈島
 青ヶ島

バン



### ヒクイナ





#### カッコウ

神津島



○青ヶ島



#### ツツドリ

神津島

大島 三宅島 文島 文島 八丈島

○ 青ヶ島

● 繁殖確認 ● 繁殖の可能性あり ● 生息確認 ● 通過/採食/渡り



#### ホトトギス





#### ヨタカ





# アマツバメ





### ハリオアマツバメ

● 繁殖確認 ● 繁殖の可能性あり ● 生息確認 ● 通過/採食/渡り





# イカルチドリ





# ヒメアマツバメ

神津島

繁殖確認繁殖の可能性あり生息確認通過/採食/渡り大島三宅島文島



○青ヶ島





# コチドリ





# シロチドリ





# イソシギ

繁殖確認
 繁殖の可能性あり
 生息確認
 通過/採食/渡り
 大島
 三宅島
 双島
 利島
 新島
 式根島
 一八丈島
 一八丈島



# セイタカシギ





# ヤマシギ





# ウミネコ





### クロアジサシ

大島
三宅島
又島
「村島
和島
和