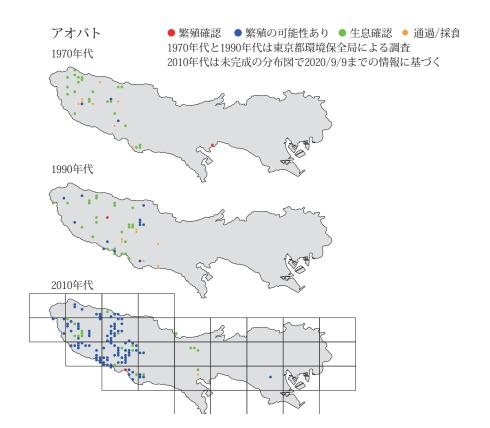

凡例 ■:繁殖を確認

●:繁殖の可能性高い

▲:繁殖についてはわからない

•:生息は確認したがはんしょくはしていない

分布図には、誤りや情報の不足がある可能性があります。誤りには、夏鳥の渡りの通過記録や、冬鳥の居残り個体の記録が分布図に反映されているものが多いと思います。そのような記録をみつけた場合は、「削除」として、その理由を地図上に書いてください。

また,分布図は,最終的には,太枠のメッシュ(4 つの細枠のメッシュを含む)で統合して示します。 太枠のメッシュで情報がない(あるいはお持ちの情報のほうが繁殖確度が高い場合)ものについて は,ぜひお教えください。アンケート調査でお答えいただけると助かりますが,面倒な場合は,地図 に,以下の様に,観察年月,観察コード(https://www.bird-atlas.jp/anketo2.pdf),観察者名を書 き込んでください。よろしくお願いします。

送付先: bbs@bird-research.jp





### ウズラ





#### オカヨシガモ





#### オシドリ

神津島



○青ヶ島



#### カイツブリ

繁殖確認
 繁殖の可能性あり
 生息確認
 通過/採食/渡り
 大島
 三宅島
 利島
 利島
 新島
 式根島
 一方島



### カラスバト





#### カルガモ





### キジ





#### マガモ





## ヤマドリ

繁殖確認繁殖の可能性あり生息確認通過/採食/渡り





#### アオバト





#### オーストンウミツバメ

● 繁殖確認 ● 繁殖の可能性あり ● 生息確認 ● 通過/採食/渡り





#### オオミズナギドリ





#### カツオドリ





#### カワウ





#### キジバト





#### クロアシアホウドリ

● 繁殖確認 ● 繁殖の可能性あり ● 生息確認 ● 通過/採食/渡り



#### アオサギ





#### ウミウ





#### ゴイサギ





#### ササゴイ





# ミゾゴイ





### ヨシゴイ





### オオバン





### クイナ





#### クロサギ





#### コサギ





### ジュウイチ





#### ダイサギ





#### チュウサギ





繁殖確認
 繁殖の可能性あり
 生息確認
 通過/採食/渡り
 大島
 三宅島
 双島
 利島
 新島
 式根島
 一八丈島
 青ヶ島

バン



### ヒクイナ





#### カッコウ

神津島



○青ヶ島



#### ツツドリ

神津島

大島 三宅島 文島 文島 八丈島

○ 青ヶ島

● 繁殖確認 ● 繁殖の可能性あり ● 生息確認 ● 通過/採食/渡り



#### ホトトギス





#### ヨタカ





# アマツバメ





### ハリオアマツバメ

● 繁殖確認 ● 繁殖の可能性あり ● 生息確認 ● 通過/採食/渡り





# イカルチドリ





# ヒメアマツバメ

神津島

繁殖確認繁殖の可能性あり生息確認通過/採食/渡り大島三宅島文島



○青ヶ島





# コチドリ





# シロチドリ





# イソシギ

繁殖確認
 繁殖の可能性あり
 生息