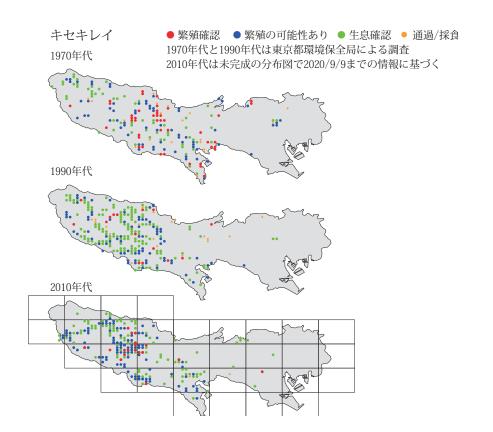

# キセキレイ

大島
三宅島
Q島
和島
和蔵島
和蔵島
和蔵島
和蔵島
不大島
で
大大島
で

● 繁殖確認 ● 繁殖の可能性あり ● 生息確認 ● 通過/採食/渡り