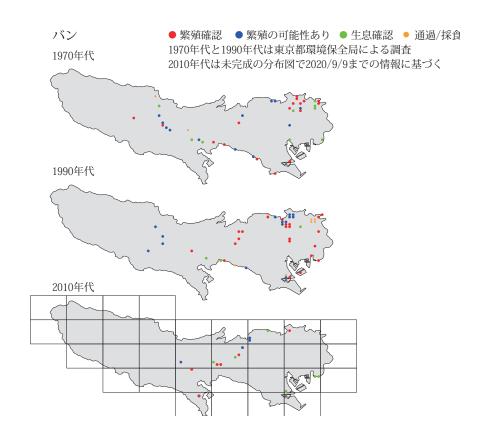

#### チュウサギ

繁殖確認
 繁殖の可能性あり
 生息確認
 通過/採食/渡り
 大島
 三宅島
 双島
 利島
 新島
 式根島
 一八丈島
 青ヶ島

バン